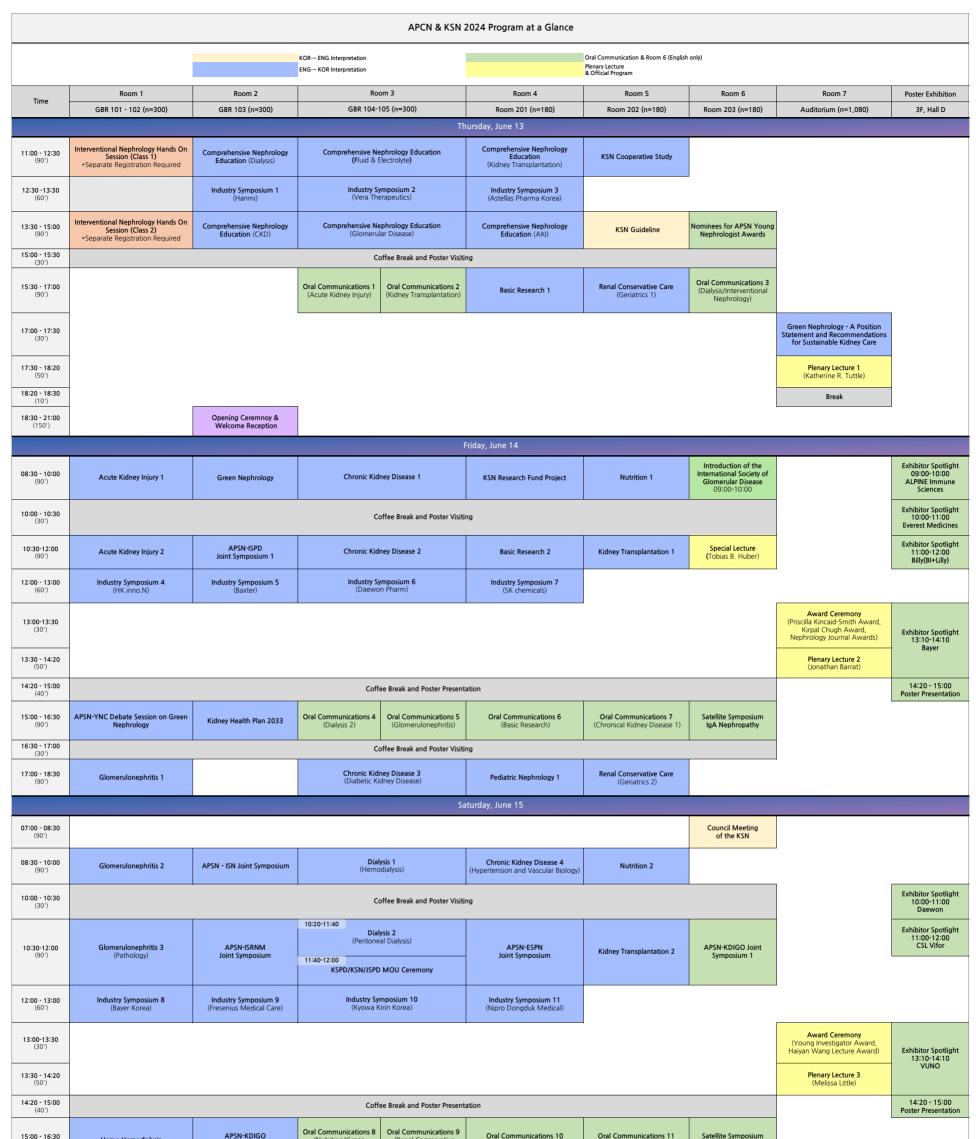

| (90')                         | Home Hemodialysis                         | Joint Symposium 2                                                       | (Nutrition/Green<br>Nephrology)                      | (Renal Conservative<br>Care/Geriatrics) | (Pediatrics/Genetics)              | (Chronical Kidney Disease 2)                                     | ADPKD                                     |                              |  |
|-------------------------------|-------------------------------------------|-------------------------------------------------------------------------|------------------------------------------------------|-----------------------------------------|------------------------------------|------------------------------------------------------------------|-------------------------------------------|------------------------------|--|
| <b>16:30 - 17:00</b><br>(30') | Coffee Break and Poster Visiting          |                                                                         |                                                      |                                         |                                    |                                                                  |                                           | KSN General Assembly         |  |
| 17:00 - 18:30<br>(90')        | APSN-ISPD<br>Joint Symposium 2            | Advancing Nephrology Trials:<br>The KSN Young Investigator<br>Symposium | Interventional Nephrology                            |                                         | Pediatric Nephrology 2             | KORDS Report/Dialysis<br>Center Accreditation                    |                                           | 17:00-17:30<br>Award Session |  |
| Sunday, June 16               |                                           |                                                                         |                                                      |                                         |                                    |                                                                  |                                           |                              |  |
| <b>08:30 - 10:00</b><br>(90') | Dialysis Specialist Physician<br>Course 1 | KOR<br>Dialysis Nurse Course 1                                          | KOR<br>Education Symposium (Ethics)<br>(08:30-10:30) |                                         | KRCP<br>The Current and the Future | Asian Nephrology Forum                                           |                                           |                              |  |
| <b>10:00 - 10:30</b><br>(30') | Coffee Break                              |                                                                         |                                                      |                                         | Coffee Break                       |                                                                  | Kidney Transplantation<br>Special Session |                              |  |
| <b>10:30-12:00</b><br>(90')   | Dialysis Specialist Physician Course 2    | KOR<br>Dialysis Nurse Course 2                                          |                                                      | N-ERA<br>mposium                        | Disaster Response Symposium        | APSN-APSDA-ASDIN<br>Joint Symposium<br>: Intervention Nephrology |                                           |                              |  |
| <b>12:00-12:20</b><br>(20')   |                                           | Closing Ceremony                                                        |                                                      |                                         |                                    |                                                                  |                                           |                              |  |